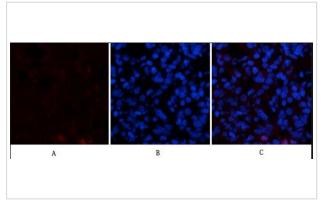

## **Images**

Western Blot analysis of HeLa cells using VE-Cadherin Polyclonal Antibody

Immunohistochemical analysis of paraffin-embedded Human-liver tissue.

Immunofluorescence analysis of human-lung tissue.