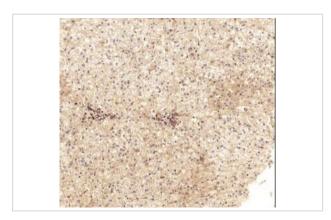

## **Images**

Western Blot analysis of HeLa cells using VE-Cadherin Polyclonal Antibody

Immunohistochemical analysis of paraffin-embedded Human-liver tissue.

Immunofluorescence analysis of human-lung tissue.