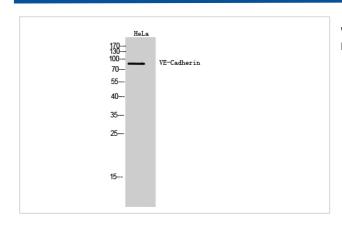

## **Images**

Western Blot analysis of HeLa cells using VE-Cadherin Polyclonal Antibody

Immunohistochemical analysis of paraffin-embedded Human-liver tissue.

Immunofluorescence analysis of human-lung tissue.