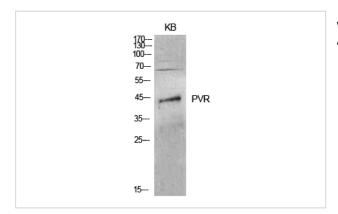

#### **Images**

Western Blot analysis of KB cells using CD155 Polyclonal Antibody

Western Blot analysis of KB cells using CD155 Polyclonal Antibody