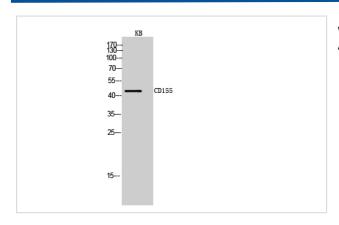

#### **Images**

Western Blot analysis of KB cells using CD155 Polyclonal Antibody

Western Blot analysis of KB cells using CD155 Polyclonal Antibody