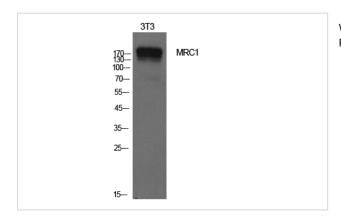

## **Images**

Western Blot analysis of 3T3 cells using CD206 Polyclonal Antibody

Western Blot analysis of NIH-3T3 cells using CD206 Polyclonal Antibody

Note: This product is for in vitro research use only and is not intended for use in humans or animals.