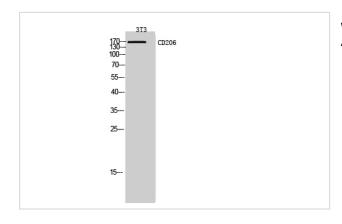

## **Images**

Western Blot analysis of 3T3 cells using CD206 Polyclonal Antibody

Western Blot analysis of NIH-3T3 cells using CD206 Polyclonal Antibody

Note: This product is for in vitro research use only and is not intended for use in humans or animals.