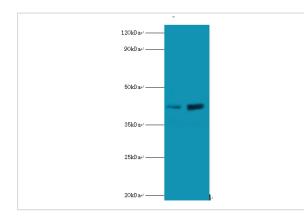

## Images

All lanes:Lupus La protein antibody at 2ug/ml Lane 1:mouse liver tissue Lane 2:mouse brain tissue Secondary Goat polyclonal to Rabbit IgG at 1/10000 dilution Predicted band size:47kDa Observed band size:47kDa