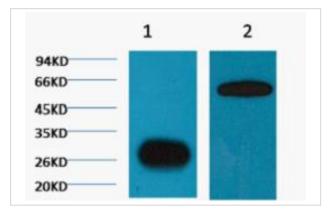

## Images

1) Input: Hela Cell Lysate
2) IP product: IP dilute 1:200

Note: This product is for in vitro research use only and is not intended for use in humans or animals.