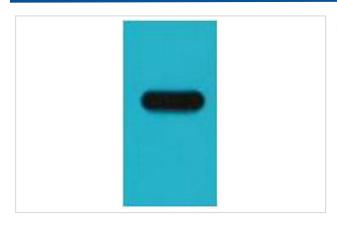

## **Images**

Western blot analysis of recombinant protein, mAb diluted at 1:5000.

Note: This product is for in vitro research use only and is not intended for use in humans or animals.