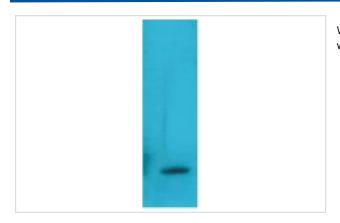

## Images

Western blot analysis of Recombinant Human TNF a Protein with TNF  $\alpha$  Mouse mAb diluted at 1:2,000.

Immunohistochemical analysis of paraffin-embedded Human Tonsil Tissue using TNF a Mouse mAb diluted at 1:50.