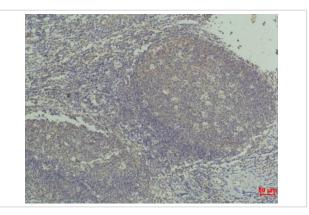

## Images

Western blot analysis of Recombinant Human TNF a Protein with TNF  $\alpha$  Mouse mAb diluted at 1:2,000.

Immunohistochemical analysis of paraffin-embedded Human Tonsil Tissue using TNF a Mouse mAb diluted at 1:50.