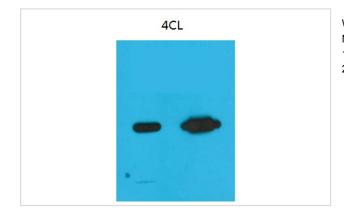

## **Images**

Western blot analysis of Recombinant Nano-Tag9 Protein with Nano-Tag9 Mouse mAb diluted at 1)1:10,000 2)1:5,000

Note: This product is for in vitro research use only and is not intended for use in humans or animals.