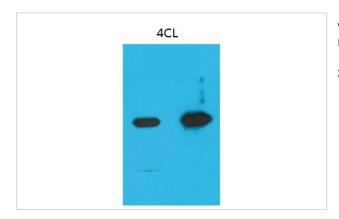

## **Images**

Western blot analysis of Recombinant Nano-Tag9 Protein with Nano-Tag9 Mouse mAb diluted at 1)1:10,000 2)1:5,000

Note: This product is for in vitro research use only and is not intended for use in humans or animals.