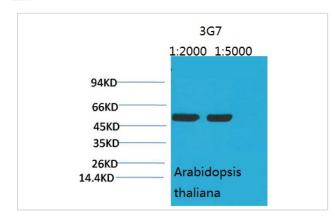

## Images

Western blot analysis of Arabidopsis with Rubisco(Large Chain) Mouse mAb diluted at 1)1:2,000 2)1:5,000

Note: This product is for in vitro research use only and is not intended for use in humans or animals.