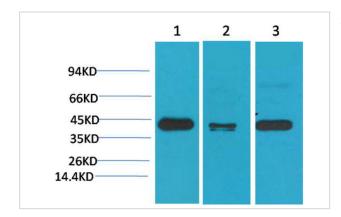

## Images

Western blot analysis of 1) Hela, 2)Mouse Brain Tissue, 3) Rat Brain Tissue with TBP/TATA Binding Protein Mouse mAb diluted at 1:2,000.

Note: This product is for in vitro research use only and is not intended for use in humans or animals.