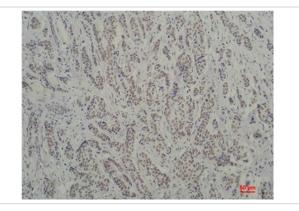

## **Images**

Immunohistochemical analysis of paraffin-embedded Human Breast Carcinoma using TBP/TATA Binding ProteinB£B¨mAb diluted at 1:200.

Immunohistochemical analysis of paraffin-embedded Mouse Kidney Tissue using TBP/TATA Binding ProteinMouse mAb diluted at 1:200.