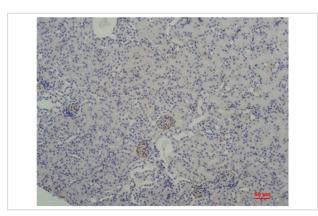

## **Images**

Immunohistochemical analysis of paraffin-embedded Human Breast Carcinoma using TBP/TATA Binding ProteinB£B¨mAb diluted at 1:200.

Immunohistochemical analysis of paraffin-embedded Mouse Kidney Tissue using TBP/TATA Binding ProteinMouse mAb diluted at 1:200.