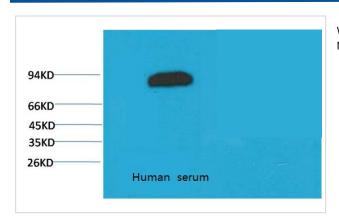

## **Images**

Western blot analysis of Human Serum with Transferrin Mouse mAb diluted at 1:2,000.

Note: This product is for in vitro research use only and is not intended for use in humans or animals.