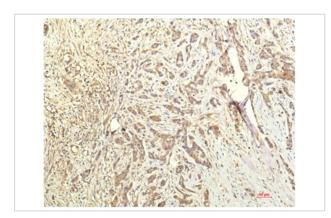

## **Images**

Immunohistochemical analysis of paraffin-embedded Human Colon Tissue using STAT1 Mouse mAb diluted at 1:200.

Immunohistochemical analysis of paraffin-embedded Human Breast CarcinomaTissue using STAT1 Mouse mAb diluted at 1:200