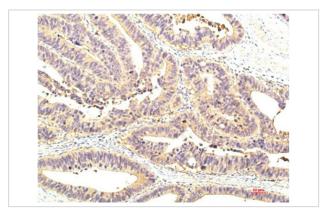

## **Images**

Immunohistochemical analysis of paraffin-embedded Human Colon Tissue using STAT1 Mouse mAb diluted at 1:200.

Immunohistochemical analysis of paraffin-embedded Human Breast CarcinomaTissue using STAT1 Mouse mAb diluted at 1:200