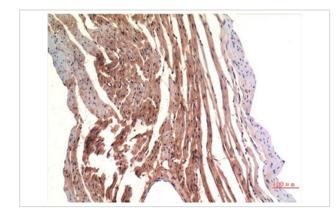

## **Images**

Immunohistochemical analysis of paraffin-embedded Rat Heart Tissue using VE-Cadherin Mouse mAb diluted at 1:200.

Immunohistochemical analysis of paraffin-embedded Human Heart Tissue using VE-Cadherin Mouse mAb diluted at 1:200.