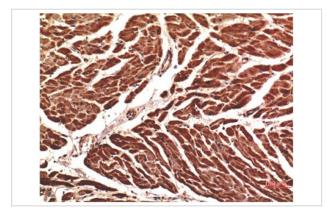

## **Images**

Immunohistochemical analysis of paraffin-embedded Rat Heart Tissue using VE-Cadherin Mouse mAb diluted at 1:200.

Immunohistochemical analysis of paraffin-embedded Human Heart Tissue using VE-Cadherin Mouse mAb diluted at 1:200.