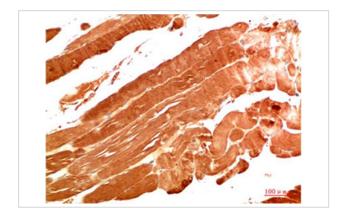

## **Images**

Immunohistochemical analysis of paraffin-embedded Human Skeletal Muscle Tissue using NBR1 Mouse mAb diluted at 1:200.

Note: This product is for in vitro research use only and is not intended for use in humans or animals.