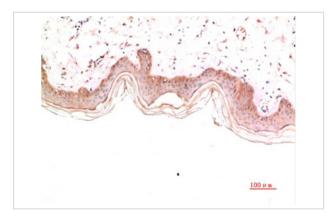

## Images

Immunohistochemical analysis of paraffin-embedded Human Kidney Tissue using Collagen IV Mouse mAb diluted at 1:200.

Immunohistochemical analysis of paraffin-embedded Human Skin Tissue using Collagen IV Mouse mAb diluted at 1:200.