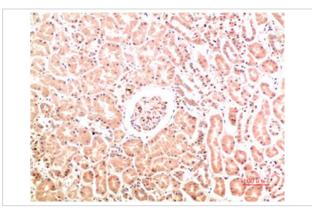

## Images

Immunohistochemical analysis of paraffin-embedded Human Kidney Tissue using Collagen IV Mouse mAb diluted at 1:200.

Immunohistochemical analysis of paraffin-embedded Human Skin Tissue using Collagen IV Mouse mAb diluted at 1:200.