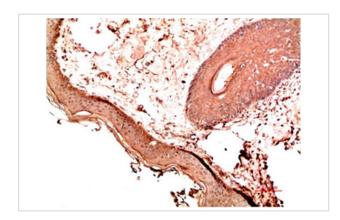

## **Images**

Immunohistochemical analysis of paraffin-embedded Human Colon Carcinoma Tissue using Collagen I Mouse mAb diluted at 1:200.

Immunohistochemical analysis of paraffin-embedded Human skin Carcinoma Tissue using Collagen I Mouse mAb diluted at 1:200