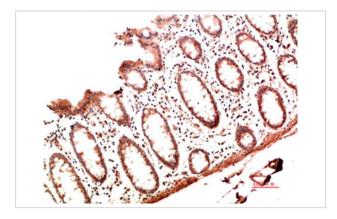

## **Images**

Immunohistochemical analysis of paraffin-embedded Human Colon Carcinoma Tissue using Collagen I Mouse mAb diluted at 1:200.

Immunohistochemical analysis of paraffin-embedded Human skin Carcinoma Tissue using Collagen I Mouse mAb diluted at 1:200