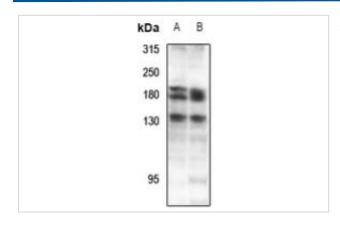

## **Images**

Western blot analysis of DZIP3 expression in HEK293T (A), LO2 (B) whole cell lysates.

Immunohistochemical analysis of DZIP3 staining in human prostate cancer formalin fixed paraffin embedded tissue section. The section was pre-treated using heat mediated antigen retrieval with sodium citrate buffer (pH 6.0). The section was then incubated with the antibody at room temperature and detected using an HRP conjugated compact polymer system. DAB was used as the chromogen. The section was then counterstained with haematoxylin and mounted with DPX.