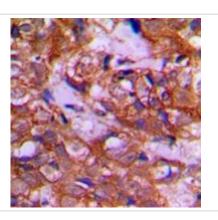

## **Images**

Western blot analysis of DZIP3 expression in HEK293T (A), LO2 (B) whole cell lysates.

Immunohistochemical analysis of DZIP3 staining in human prostate cancer formalin fixed paraffin embedded tissue section. The section was pre-treated using heat mediated antigen retrieval with sodium citrate buffer (pH 6.0). The section was then incubated with the antibody at room temperature and detected using an HRP conjugated compact polymer system. DAB was used as the chromogen. The section was then counterstained with haematoxylin and mounted with DPX.