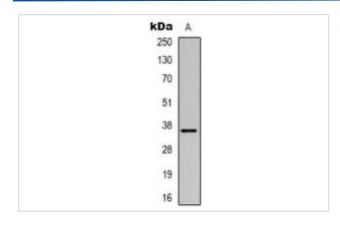

## **Images**

Western blot analysis of MRGX3 expression in human brain (A) whole cell lysates

Note: This product is for in vitro research use only and is not intended for use in humans or animals.