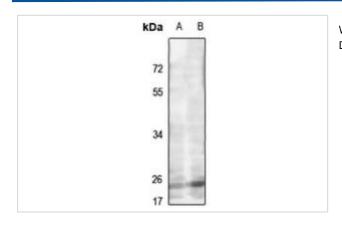

## **Images**

Western blot analysis of MRPL22 expression in HEK293T (A), DLD (B) whole cell lysates.

Immunohistochemical analysis of MRPL22 staining in human prostate cancer formalin fixed paraffin embedded tissue section. The section was pre-treated using heat mediated antigen retrieval with sodium citrate buffer (pH 6.0). The section was then incubated with the antibody at room temperature and detected using an HRP conjugated compact polymer system. DAB was used as the chromogen. The section was then counterstained with haematoxylin and mounted with DPX.