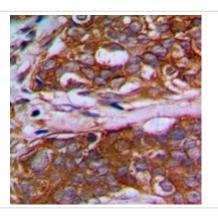

## **Images**

Western blot analysis of MRPL22 expression in HEK293T (A), DLD (B) whole cell lysates.

Immunohistochemical analysis of MRPL22 staining in human prostate cancer formalin fixed paraffin embedded tissue section. The section was pre-treated using heat mediated antigen retrieval with sodium citrate buffer (pH 6.0). The section was then incubated with the antibody at room temperature and detected using an HRP conjugated compact polymer system. DAB was used as the chromogen. The section was then counterstained with haematoxylin and mounted with DPX.