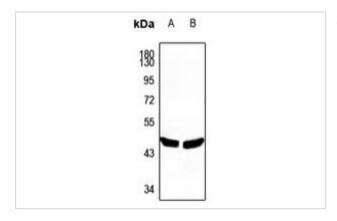

## Images

Western blot analysis of PLA1A expression in mouse liver (A), rat liver (B) whole cell lysates.

Immunohistochemical analysis of PLA1A staining in human brain formalin fixed paraffin embedded tissue section. The section was pre-treated using heat mediated antigen retrieval with sodium citrate buffer (pH 6.0). The section was then incubated with the antibody at room temperature and detected using an HRP conjugated compact polymer system. DAB was used as the chromogen. The section was then counterstained with haematoxylin and mounted with DPX.