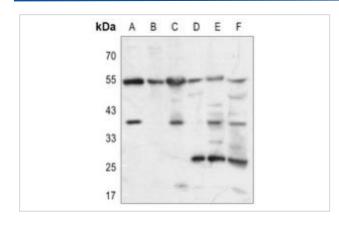

## **Images**

Western blot analysis of GPR10 expression in HEK293T (A), Hela (B), A2780 (C), mouse brain (D), mouse kidney (E), rat kidney (F) whole cell lysates

Note: This product is for in vitro research use only and is not intended for use in humans or animals.