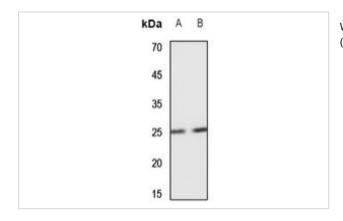

## **Images**

Western blot analysis of SCN4B expression in mouse kidney (A), mouse lung (B) whole cell lysates

Immunohistochemical analysis of SCN4B staining in human brain formalin fixed paraffin embedded tissue section. The section was pre-treated using heat mediated antigen retrieval with sodium citrate buffer (pH 6.0). The section was then incubated with the antibody at room temperature and detected using an HRP conjugated compact polymer system. DAB was used as the chromogen. The section was then counterstained with haematoxylin and mounted with DPX.