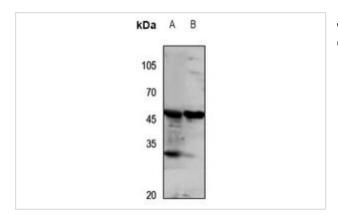

## **Images**

Western blot analysis of GPR172A expression in HEK293T (A), MCF7 (B) whole cell lysates.

Note: This product is for in vitro research use only and is not intended for use in humans or animals.