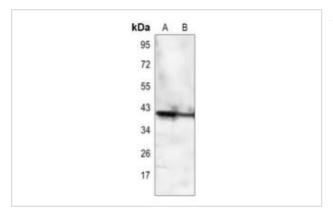

## Images

Western blot analysis of CD32c expression in HEK293T (A), mouse lung (B) whole cell lysates.

Note: This product is for in vitro research use only and is not intended for use in humans or animals.