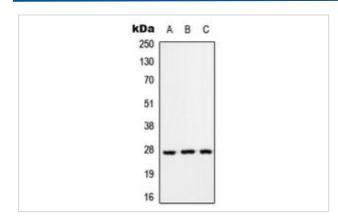

## **Images**

"Western blot analysis of RAB33A expression in HEK293T (A).

Raw264.7 (B), PC12 (C) whole cell lysates. "

Note: This product is for in vitro research use only and is not intended for use in humans or animals.