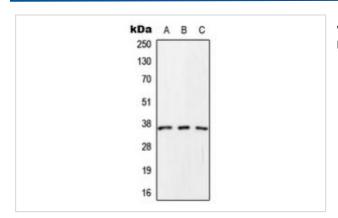

## **Images**

"Western blot analysis of SCAMP1 expression in HeLa (A), Raw264.7 (B), rat brain (C) whole cell lysates"

Note: This product is for in vitro research use only and is not intended for use in humans or animals.