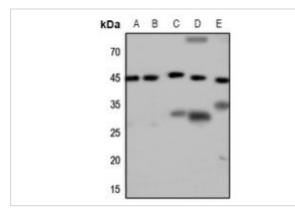

## Images

"Western blot analysis of GALR2 expression in Hela (A), HepG2 (B), mouse brain (C), mouse kidney (D), rat kidney (E) whole cell lysates"

Note: This product is for in vitro research use only and is not intended for use in humans or animals.