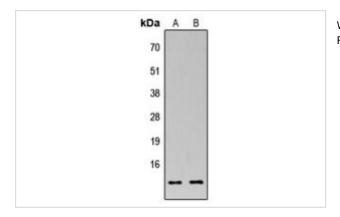

## Images

Western blot analysis of MRPS33 expression in HEK293T (A), Raw264.7 (B) whole cell lysates.

Note: This product is for in vitro research use only and is not intended for use in humans or animals.