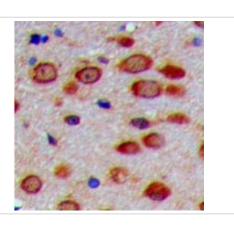

## **Images**

Western blot analysis of PEX11G expression in MCF7 (A), NS-1 (B), PC12 (C) whole cell lysates.

Immunohistochemical analysis of PEX11G staining in human brain formalin fixed paraffin embedded tissue section. The section was pre-treated using heat mediated antigen retrieval with sodium citrate buffer (pH 6.0). The section was then incubated with the antibody at room temperature and detected using an HRP conjugated compact polymer system. DAB was used as the chromogen. The section was then counterstained with haematoxylin and mounted with DPX.