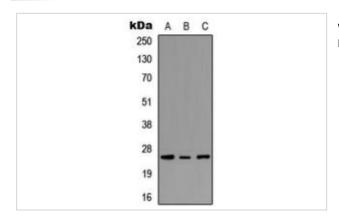

## **Images**

Western blot analysis of PEX11G expression in MCF7 (A), NS-1 (B), PC12 (C) whole cell lysates.

Immunohistochemical analysis of PEX11G staining in human brain formalin fixed paraffin embedded tissue section. The section was pre-treated using heat mediated antigen retrieval with sodium citrate buffer (pH 6.0). The section was then incubated with the antibody at room temperature and detected using an HRP conjugated compact polymer system. DAB was used as the chromogen. The section was then counterstained with haematoxylin and mounted with DPX.