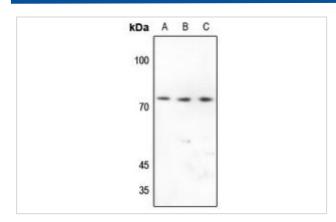

## **Images**

Western blot analysis of CD92 expression in HEK293T (A), Hela (B), H446 (C) whole cell lysates.

Note: This product is for in vitro research use only and is not intended for use in humans or animals.