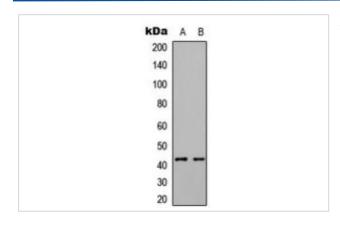

## **Images**

Western blot analysis of ABHD7 expression in HEK293T (A), HepG2 (B) whole cell lysates

Note: This product is for in vitro research use only and is not intended for use in humans or animals.