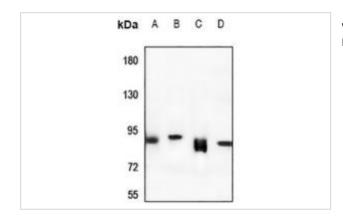

## **Images**

Western blot analysis of Rabenosyn 5 expression in A549 (A), Hela (B), BV2 (C), PMVEC (D) whole cell lysates.

Note: This product is for in vitro research use only and is not intended for use in humans or animals.