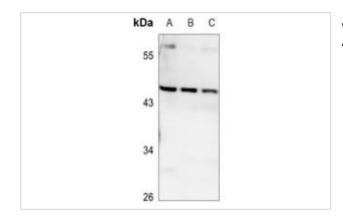

## **Images**

Western blot analysis of VPS4B expression in HEK293T (A), A549 (B), H1688 (C) whole cell lysates

Note: This product is for in vitro research use only and is not intended for use in humans or animals.