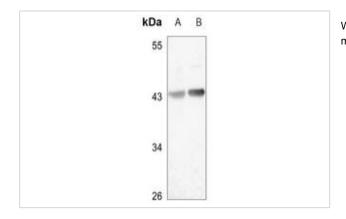

## **Images**

Western blot analysis of HAPLN4 expression in mouse muscle (A), rat kidney (B) whole cell lysates.

Note: This product is for in vitro research use only and is not intended for use in humans or animals.