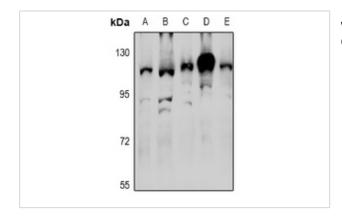

## **Images**

Western blot analysis of RNF111 expression in Hela (A), A549 (B), MCF7 (C), CT26 (D), PC12 (E) whole cell lysates

Note: This product is for in vitro research use only and is not intended for use in humans or animals.