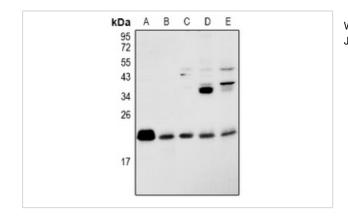

## **Images**

Western blot analysis of RAP2B expression in K562 (A), Jurkat (B), THP1 (C), BV2 (D), PMVEC (E) whole cell lysates.

Note: This product is for in vitro research use only and is not intended for use in humans or animals.