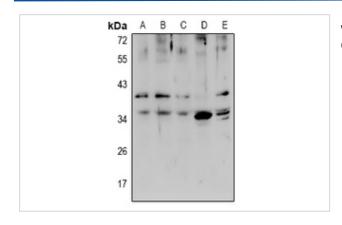

#### **Images**

Western blot analysis of ZIP1 expression in H1792 (A), LO2 (B), HCT116 (C), PC12 (D), AML12 (E) whole cell lysates

Note: This product is for in vitro research use only and is not intended for use in humans or animals.