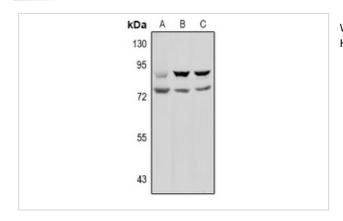

## **Images**

Western blot analysis of Prolyl Endopeptidase expression in HEK293T (A), U87MG (B), MCF7 (C) whole cell lysates.

Immunohistochemical analysis of Prolyl Endopeptidase staining in mouse brain formalin fixed paraffin embedded tissue section. The section was pre-treated using heat mediated antigen retrieval with sodium citrate buffer (pH 6.0). The section was then incubated with the antibody at room temperature and detected using an HRP conjugated compact polymer system. DAB was used as the chromogen. The section was then counterstained with haematoxylin and mounted with DPX.