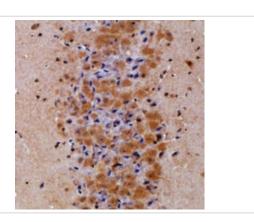

## **Images**

Western blot analysis of Prolyl Endopeptidase expression in HEK293T (A), U87MG (B), MCF7 (C) whole cell lysates.

Immunohistochemical analysis of Prolyl Endopeptidase staining in mouse brain formalin fixed paraffin embedded tissue section. The section was pre-treated using heat mediated antigen retrieval with sodium citrate buffer (pH 6.0). The section was then incubated with the antibody at room temperature and detected using an HRP conjugated compact polymer system. DAB was used as the chromogen. The section was then counterstained with haematoxylin and mounted with DPX.