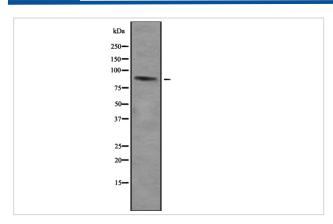

## **Images**

Western blot analysis ZNF785 using HepG2 whole cell lysates

Note: This product is for in vitro research use only and is not intended for use in humans or animals.