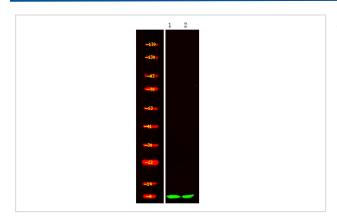

## **Images**

Western Blot analysis of lysates of 1. mouse heart and 2. rat heart, using primary antibody at 1:1000 dilution.

Note: This product is for in vitro research use only and is not intended for use in humans or animals.