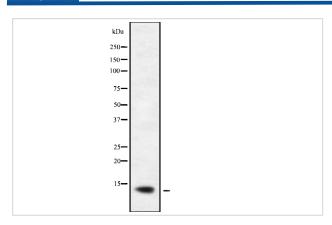

## **Images**

Western blot analysis XCL1/2 using K562 whole cell lysates

Note: This product is for in vitro research use only and is not intended for use in humans or animals.