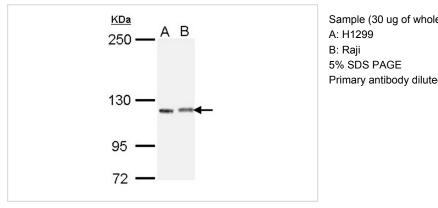

## Predicted MW: 135kd

Western blotting: 1:500-1:3000

## Images

Sample (30 ug of whole cell lysate) Primary antibody diluted at 1: 1000

Note: This product is for in vitro research use only and is not intended for use in humans or animals.