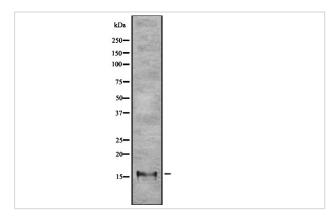

## Images

Western blot analysis of LPPL expression in HEK293 cells ,The lane on the left is treated with the antigen-specific peptide.

Note: This product is for in vitro research use only and is not intended for use in humans or animals.