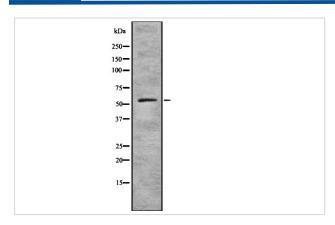

## **Images**

Western blot analysis of ZNF497 expression in HEK293 cells ,The lane on the left is treated with the antigen-specific peptide.

Note: This product is for in vitro research use only and is not intended for use in humans or animals.