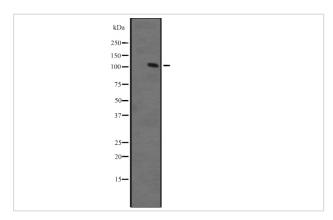

## **Images**

Western blot analysis of ZFPM1 expression in Ant fetal muscle lysate

,The lane on the left is treated with the antigen-specific peptide.

Note: This product is for in vitro research use only and is not intended for use in humans or animals.