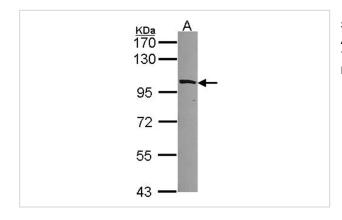

## **Application Details**

Predicted MW: 132kd

## **Images**

Sample (30 ug of whole cell lysate)
A: 293T
7.5% SDS PAGE
Primary antibody diluted at 1: 1000

Note: This product is for in vitro research use only and is not intended for use in humans or animals.