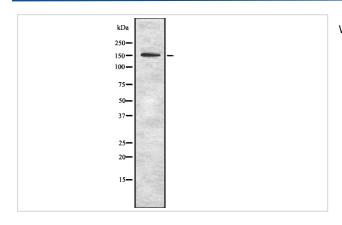

## **Images**

Western blot analysis ZFYVE9 using HeLa whole cell lysates

Note: This product is for in vitro research use only and is not intended for use in humans or animals.