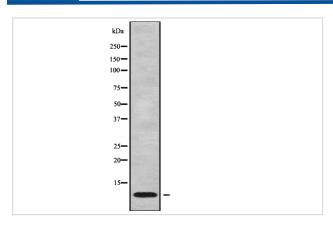

## **Images**

Western blot analysis NDUFC1 using Jurkat whole cell lysates

Note: This product is for in vitro research use only and is not intended for use in humans or animals.